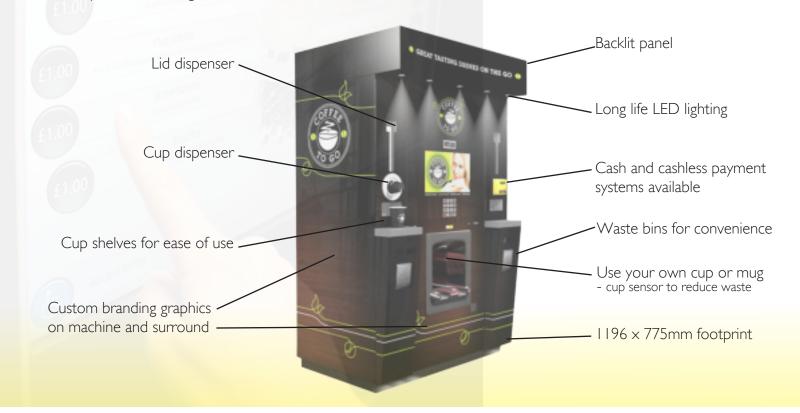

# Powered by Sigma Touch

Featuring a Sigma Touch as the keystone of the system, the Coffee to Go benefits from the latest vending technology:

- + High definition 19" touch screen
- + Branding and advertising opportunities
- + 10 bar high pressure brewer
- + Fresh brew tea
- + Syrup shots
- + Capacity for 9oz or 12oz cups
- + Mutiple payment solutions
- + Five languages
- + On-screen wheelchair accessible mode