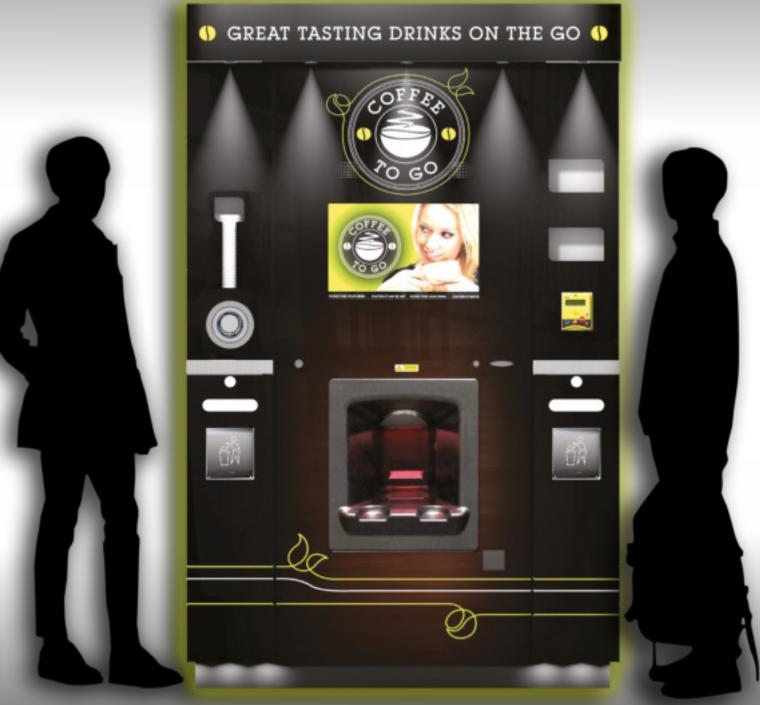

## DEFINITIVE RETAIL COFFEE SOLUTION FOR DRINKS ON THE GO

The power of the Sigma Touch, combined with a feature-rich surround.

Wheelchair accessible - Huge Branding Potential - 10 bar high-pressure brewer

### **Outstanding Looks**

Promote your brand, local businesses or the drinks available from your machine, using the high definition touch screen. Bring customers back to your machine with memorable branding and advertising both on-screen and by choosing customised external graphics.

# Powered by Sigma Touch

Featuring a Sigma Touch as the keystone of the system, the Coffee to Go benefits from the latest vending technology:

- + High definition 19" touch screen
- + Branding and advertising opportunities
- + 10 bar high pressure brewer
- + Fresh brew tea
- + Syrup shots
- + Capacity for 9oz or 12oz cups
- + Mutiple payment solutions
- + Five languages
- + On-screen wheelchair accessible mode