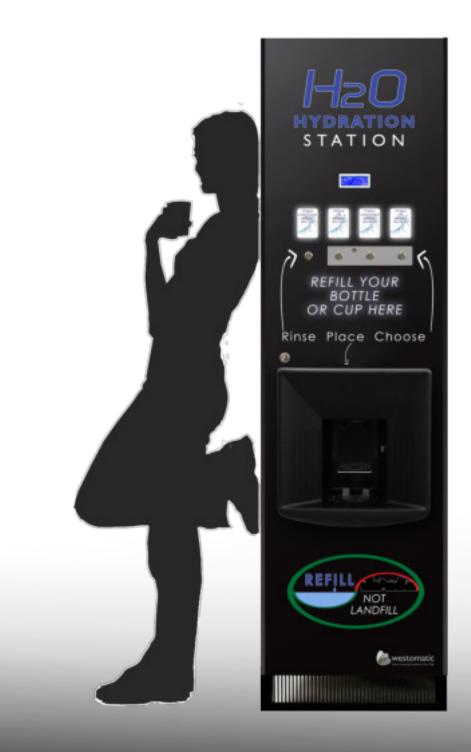

## HYDRATION STATION

Enjoy still, sparkling or flavoured water. **Refill cups and bottles up to 500ml.** Help eliminate plastic waste.

## REFILL YOUR BOTTLE AT THE TOUCH OF A BUTTON HYDRATE & HELP REDUCE WASTE

Water is the world's number one beverage, keeping us hydrated and productive. Bottled water has never been so fashionable, with sales of bottled water outstripping soft drinks in 2016, but where is the market heading now?

Our H2O machine is capable of refilling any cup or bottle with up to 500ml of still, sparkling or flavoured water.

| Drinks                  | Still        | Still and Sparkling |              |              |              |
|-------------------------|--------------|---------------------|--------------|--------------|--------------|
|                         | Option A     | Option B            | Option C     | Option D     | Option E     |
| Still Water and cup     | $\checkmark$ | $\checkmark$        | $\checkmark$ | $\checkmark$ | $\checkmark$ |
| Sparkling Water and cup | -            | $\checkmark$        | $\checkmark$ | $\checkmark$ | $\checkmark$ |
| Still 500ml Bottle Fill | $\checkmark$ | $\checkmark$        | $\checkmark$ | -            | -            |
| Still Flavour I         | $\checkmark$ | $\checkmark$        | -            | $\checkmark$ | -            |
| Still Flavour 2         | $\checkmark$ | -                   | -            | -            | -            |
| Sparkling Flavour I     | -            | -                   | $\checkmark$ | $\checkmark$ | $\checkmark$ |
| Sparkling Flavour 2     | -            | -                   | -            | -            | $\checkmark$ |