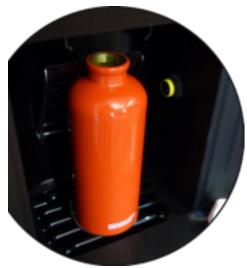

Our H2O machine is capable of refilling any cup or bottle with up to 500ml of still, sparkling or flavoured water.

| Drinks                  | Still        | Still and Sparkling |              |              |              |
|-------------------------|--------------|---------------------|--------------|--------------|--------------|
|                         | Option A     | Option B            | Option C     | Option D     | Option E     |
| Still Water and cup     | $\checkmark$ | $\checkmark$        | $\checkmark$ | $\checkmark$ | $\checkmark$ |
| Sparkling Water and cup | -            | $\checkmark$        | $\checkmark$ | $\checkmark$ | $\checkmark$ |
| Still 500ml Bottle Fill | $\checkmark$ | $\checkmark$        | $\checkmark$ | -            | -            |
| Still Flavour I         | $\checkmark$ | $\checkmark$        | -            | $\checkmark$ | -            |
| Still Flavour 2         | $\checkmark$ | -                   | -            | -            | -            |
| Sparkling Flavour I     | -            | -                   | $\checkmark$ | $\checkmark$ | $\checkmark$ |
| Sparkling Flavour 2     | -            | -                   | -            | -            | $\checkmark$ |