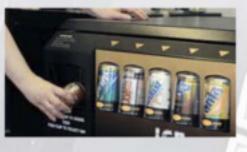

Complimentary styling and suitable for either stand alone or slave applications. The IceBreak by DarenthMJS is the perfect choice to partner with a hot drinks machine and provides a cost effective, highly convenient and reliable solution to all cold drink requirements. Incredibly simple to both refill and operate, all available products are displayed through crystal clear display "bubbles" to maximise brand impact and which the user simply pushes to have the chosen can delivered *ice cold* and at waist height.

Chosen can is delivered at convenient height

Easy fill, together with huge capacity of 135 cans

I-Key cashless payment system compatible (via host machine)