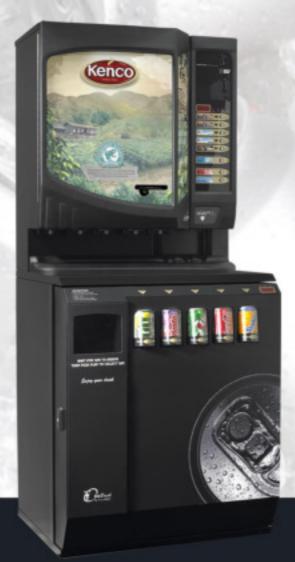

IceBreak partnered with the Style 5 hot drinks machine

Serves 5 selections of ice cold cans.

High visibility digital display, complete with scrolling messages and full audit facility.

Individual price setting for alln products.

Fully automatic 'no fuss' refigeration system with fully automatic defrost.

| 1  | 2. |   |    |
|----|----|---|----|
|    | 93 | 2 | з. |
| .* | 1  |   | ۰. |
|    |    |   |    |

IceBreak partnered with the Style5 hot drinks machine

 IceBreak partnered
with the 1066 Auto hot drinks machine

IceBreak partnered with the Refresh 700 hot drinks machine

Chosen product is delivered to the user at waist height.

Electronic temperature control, digitally programmable with fully automatic defrost system.