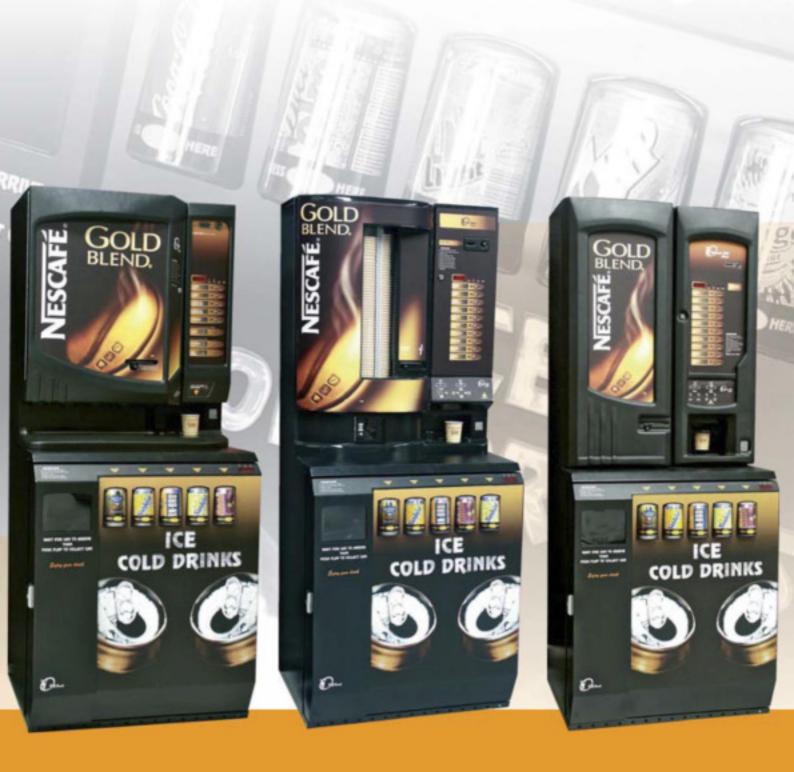

## The Break

The superb "half height" compact can dispenser is the perfect choice to partner with a hot beverage machine from the DarenthMJS range therebyproviding a cost effective, highly convenient and reliable solution to all your drink requirements.

IceBreak partnered with the Style 5 hot drinks machine

Serves 5 selections of ice cold cans.

High visibility digital display, complete with scrolling messages and full audit facility.

Individual price setting for alln products.

 IceBreak partnered
with the 1066 Auto hot drinks machine

IceBreak partnered with the Refresh 700 hot drinks machine

Chosen product is delivered to the user at waist height.

Electronic temperature control, digitally programmable with fully automatic defrost system.