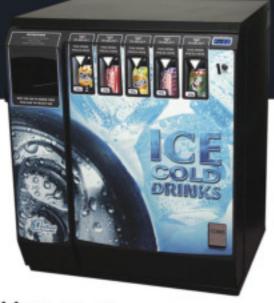

IceBreak

Harenth MDS Bad

enjoy the experience

The chosen can is delivered at waist height, uniquely eliminating the need to reach down to floor level as with other machines

 New ! Ice Blue graphics now available Machine above shown fitted with illuminated and vandal resistant window system

Incredibly user friendly, high capacity and feature packed. Interfaces perfectly with the extensive range of DarenthMJS host machines.

Available with original and much loved display pods, or NEW vandal resistant windows featuring animated LED lighting.