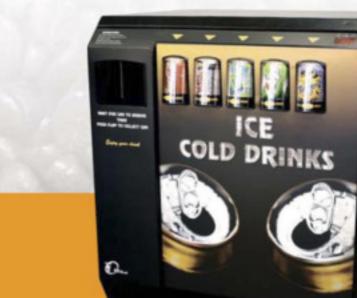

Incredibly user friendly, high capacity and feature packed. Interfaces perfectly with the extensive range of DarenthMJS host machines.

Available with original and much loved display pods, or NEW vandal resistant windows featuring animated LED lighting.

Drink selection is simplicity itself by either pushing the brand prominent product on the traditional machine or the robust push button system above the animated LED illuminated display window on the NEW vandal resistant machine.