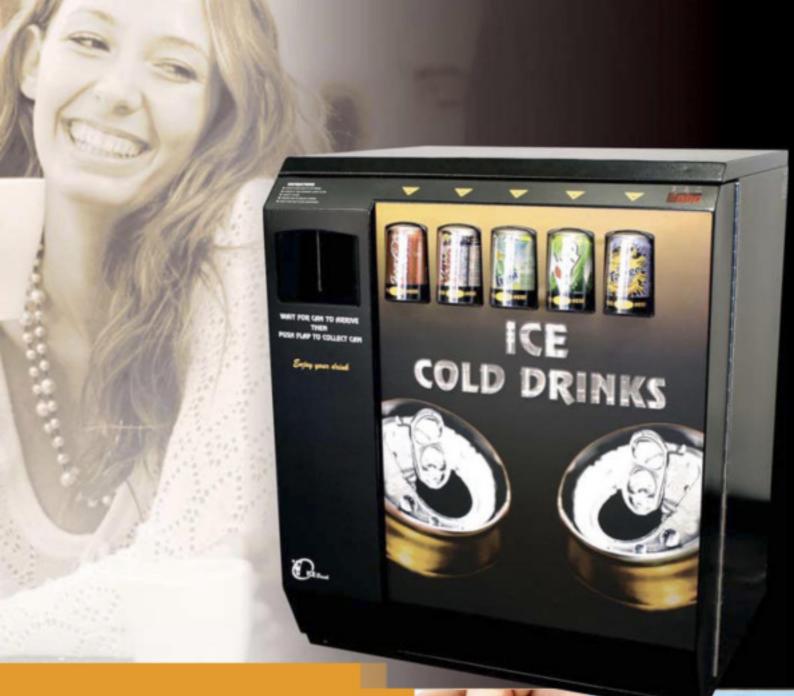

## The Break

The superb "half height" compact can dispenser is the perfect choice to partner with a hot beverage machine from the DarenthMJS range therebyproviding a cost effective, highly convenient and reliable solution to all your drink requirements.

Drink selection is simplicity itself by either pushing the brand prominent product on the traditional machine or the robust push button system above the animated LED illuminated display window on the NEW vandal resistant machine.

The chosen can is delivered at waist height, uniquely eliminating the need to reach down to floor level as with other machines

 New ! Ice Blue graphics now available Machine above shown fitted with illuminated and vandal resistant window system

Complimentary styling and suitable for either stand alone or slave applications. The IceBreak by DarenthMJS is the perfect choice to partner with a hot drinks machine and provides a cost effective, highly convenient and reliable solution to all cold drink requirements. Incredibly simple to both refill and operate, all available products are displayed through crystal clear display "bubbles" to maximise brand impact and which the user simply pushes to have the chosen can delivered *ice cold* and at waist height.