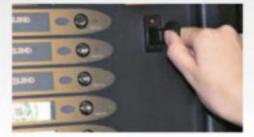

Drink selection is simplicity itself by either pushing the brand prominent product on the traditional machine or the robust push button system above the animated LED illuminated display window on the NEW vandal resistant machine.

The chosen can is delivered at waist height, uniquely eliminating the need to reach down to floor level as with other machines

 New ! Ice Blue graphics now available Machine above shown fitted with illuminated and vandal resistant window system