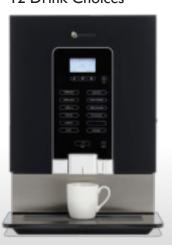

#### Versatile Drink Choice

From decaf coffee to delicious soup, the drink choices are endless.

**Mini**3 Canisters
7 Drink Choices

**Midi**4 Canisters
12 Drink Choices