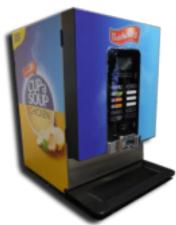

# Attention Grabbing Branding

Add a custom branding wrap to the Primo to promote your brand or the drinks inside to draw more customers to the machine.