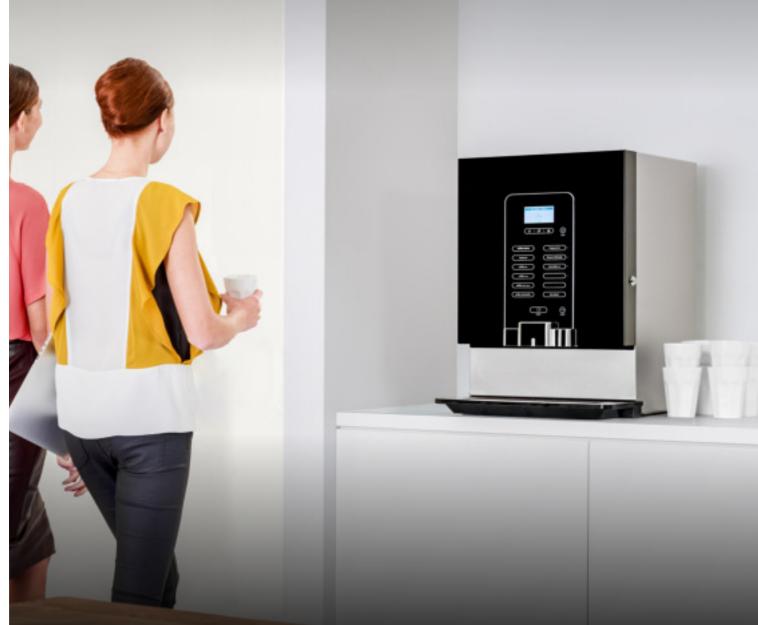

## COMPACT, DURABLE DESIGN & HIGH QUALITY INSTANT DRINKS

The Midi and Mini serve delicious instant drinks from our Primo HoReCa range, accommodating any instant option you desire. Whether you're in the mood for a rich, frothy coffee, a warming hot chocolate or an intense espresso, the Primo Midi and Mini machines can serve it in seconds.

#### Speed and Precision

When you are on-the-go, every second counts. At the touch of a button, you can have a delicious hot drink in a matter of seconds.