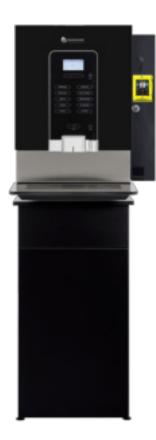

### Add-Ons

If you're looking at taking payments, why not add a contactless or cash payment system to your Primo? If space is limited, sit the Primo atop a base cabinet for a freestanding solution. No nearby water source? Utilise a pump and tank kit as a portable water supply, which can be conveniently tucked away inside the base cabinet.