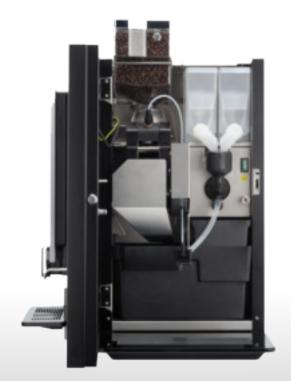

## **Beans**

Whatever your preference for coffee beans, load them into the Primo's ample canisters. Take advantage of extensions to the canister capacity, if required.

## **Grind**

Swiss experts Ditting supply the premium grinder, featuring a ceramic blade, to provide the most consistent coffee grind in the market.

### Water Temperature

The Primo high quality boiler is not fully pressurised and therefore comes with the benefit of avoiding high pressure regulations, yet still ensures consistency in temperature, drink after drink.

# **Pressure**

Featuring a rotary vane pump that always evokes an impressed response from industry experts, the Primo's software and hardware work in harmony in persuit of perfect pressure.

#### **Endless Extensions**

Taking payments? Add a contactless or cash payment system. Need to increase capacity? Add-ons to suit your requirements; coffee bean, milk or hot chocolate canister extensions for larger workplaces or fewer operator visits. Base cabinet available for storage or for pump and tank kit.