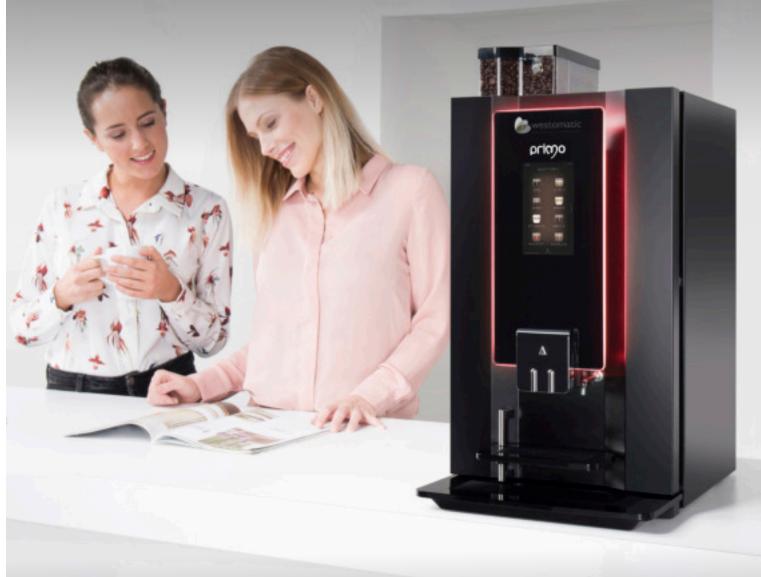

# GREAT COFFEE - FLUFFY HOT CHOCOLATE - HOT WATER FOR TEA AND INFUSIONS

Real, fresh coffee • Coin, card and contactless payments • Follow the brewing process on screen Separate hot water outlet • Your brand or advertisement on screen • Use your own cup, mug or jug User friendly operation • Program up to 24 different recipes • Adjust strength of each drink

### Espresso, Italian Style

From Espresso to Mocha to Flat White and Americano, the high standard of coffee options delivered by the Primo will satisfy even the most particular coffee lover. Adjust the strength of your drink to taste and enjoy.