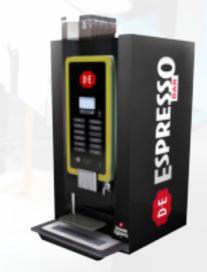

## **Button Keypad Available**

The drink quality and variety of the Primo Touch is also available with a button keypad in our Primo Maxi. Custom branding is available on all Primo Touch and Maxi machine orders.