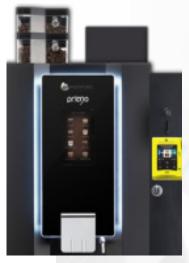

## HOW THE PRIMO DELIVERS THE PERFECT COFFEE

There are four steps to a perfect cup of coffee and the Primo delivers them all:

# GREAT COFFEE - FLUFFY HOT CHOCOLATE - HOT WATER FOR TEA AND INFUSIONS

Real, fresh coffee • Coin, card and contactless payments • Follow the brewing process on screen Separate hot water outlet • Your brand or advertisement on screen • Use your own cup, mug or jug User friendly operation • Program up to 24 different recipes • Adjust strength of each drink

#### **Endless Extensions**

Taking payments? Add a contactless or cash payment system. Need to increase capacity? Add-ons to suit your requirements; coffee bean, milk or hot chocolate canister extensions for larger workplaces or fewer operator visits. Base cabinet available for storage or for pump and tank kit.