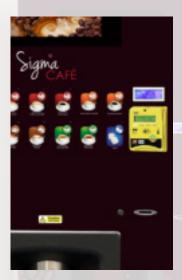

# SIGMACAFÉ

An easy to use machine, styled for retail Grab attention with 20" advertisement screen

# **Advertising Opportunities**

Take advantage of the 20" media screen to generate advertising revenue and boost drink sales.