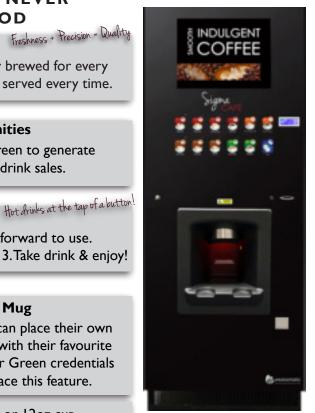

# **Superior Taste**

Beans are precisely ground and freshly brewed for every vend to ensure an outstanding drink is served every time.

# **Advertising Opportunities**

Take advantage of the 20" media screen to generate advertising revenue and boost drink sales.

# Easy as 1-2-3

The Cafe couldn't be more straightforward to use. 1. Insert payment 2. Select drink & extras 3. Take drink & enjoy!

# Save the planet refill Use Your Own Cup or Mug

The Cafe features a cup sensor. Users can place their own cup or mug in the dispense area to fill with their favourite hot drink. Reduce waste and boost your Green credentials by encouraging customers to embrace this feature.

The machine will vend a 7oz, 9oz or 12oz cup.

EXCEPTIONAL COFFEE - FLUFFY HOT CHOCOLATE - FRESH BREW TEA - DELICIOUS SYRUP SHOTS Real, fresh coffee • Add the syrup shots of your choice • User friendly operation Advertise on 20" media screen • Use your own cup, mug or jug • Custom branding available