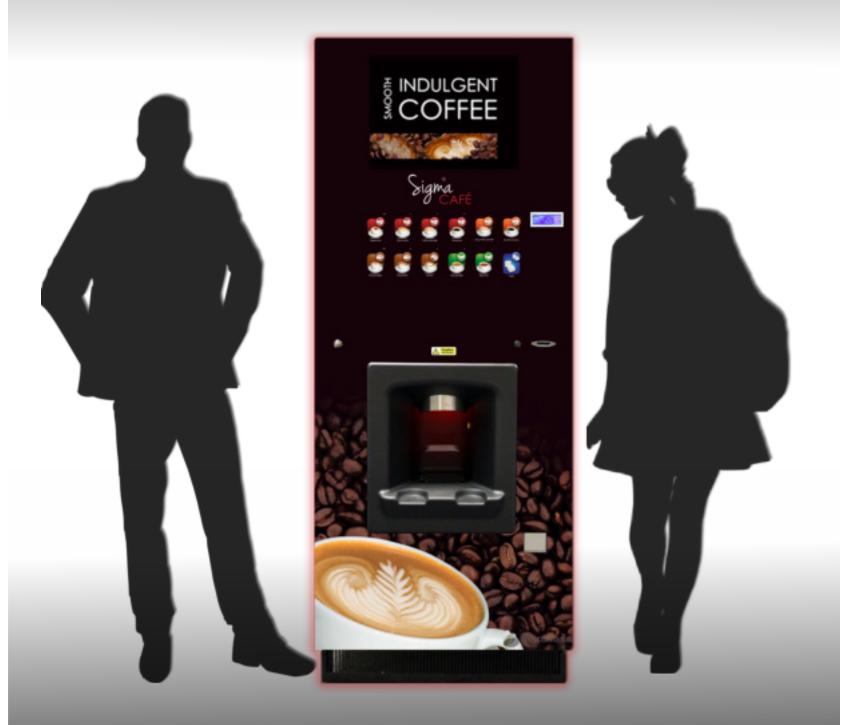

# SIGMACAFÉ

An easy to use machine, styled for retail Grab attention with 20" advertisement screen

# **CONVENIENCE HAS NEVER TASTED SO GOOD**

# **Advertising Opportunities**

Take advantage of the 20" media screen to generate advertising revenue and boost drink sales.

# Save the planet refill Use Your Own Cup or Mug

The Cafe features a cup sensor. Users can place their own cup or mug in the dispense area to fill with their favourite hot drink. Reduce waste and boost your Green credentials by encouraging customers to embrace this feature.