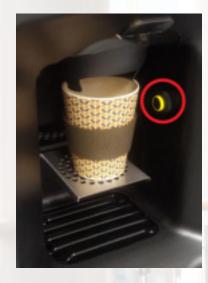

# Save the planet refill Use Your Own Cup or Mug

The Cafe features a cup sensor. Users can place their own cup or mug in the dispense area to fill with their favourite hot drink. Reduce waste and boost your Green credentials by encouraging customers to embrace this feature.

## Cup Sensor

In the light of revelations about coffee cups ending up in landfill, the Sigma range of machines all include a cup sensor, enabling users to refill their mugs and cups and thereby cutting costs and reducing waste.