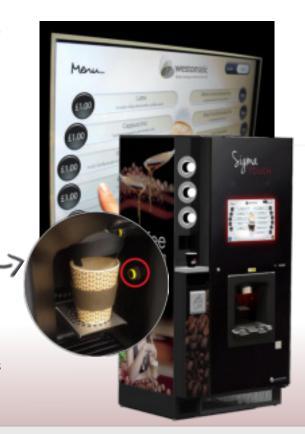

Keep users coming back with impressive drink quality

Cater to everyone with a huge beverage selection

Bring advertisers to your machine; host adverts for increased revenue

Save the planet by using your own cups with the Sigma's cup sensor

ADD ON - Add a side pod to your Sigma for cups and lid compartments as well as a shelf, for a retail system experience.

See our 'Coffee to Go' system for more information on making your Sigma a retail revelation!