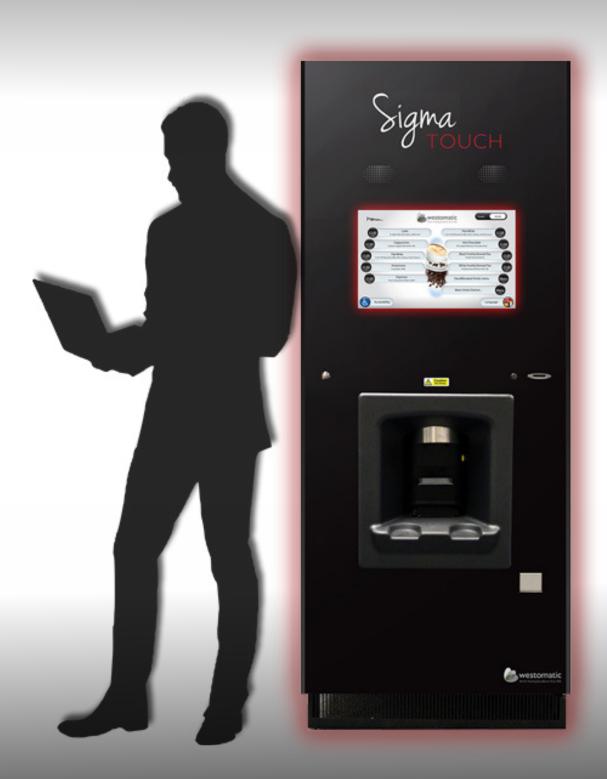

# Sigma TOUCH

The ultimate bean-to-cup vending solution Attract customers with high definition touch screen

# DELICIOUS BEVERAGES, ULTIMATE USER EXPERIENCE

The Sigma Touch delivers the superb drink standard customers expect, along with a second-to-none user experience.

Attract customers with a gorgeous touch screen interface

Keep users coming back with impressive drink quality

Cater to everyone with a huge beverage selection

Bring advertisers to your machine; host adverts for increased revenue

Save the planet by using your own cups with the Sigma's cup sensor

Reduce costs with Sigma's built-in energy saving management software

Free audit software to download drink sales information to a USB drive

Single fresh brew, double fresh brew and whole bean models available