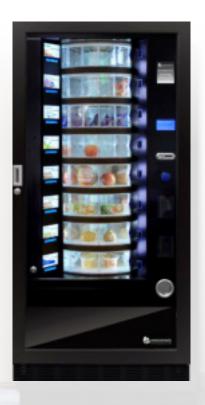

# EASY 6000 FRESH AND FAST

#### Industry-leading machines

The innovative multi-drum Easy 6000 is a caterer's dream thanks to retractable pull out drums, allowing for fast and easy stock replenishment and making cleaning each drum a piece of cake.

An Operator's Dream: Remove each drum individually for easy filling and straightforward cleaning.

EASY-LOAD SHELVES • HEALTH CONTROL • SET 3 PRICES PER DRUM

Powerful LED Lighting • A+ Energy Efficiency • Effortless Maintenance