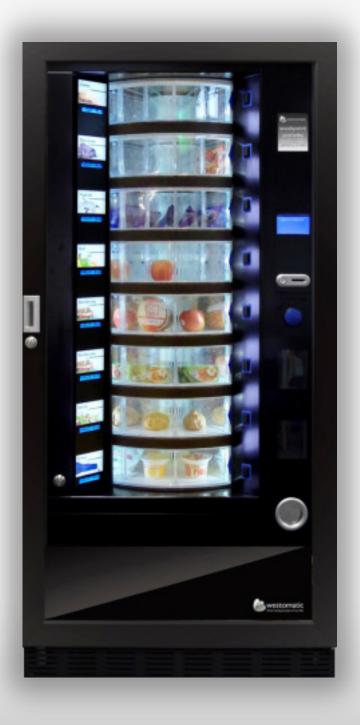

# EASY 6000 FRESH AND FAST

#### Industry-leading machines

The innovative multi-drum Easy 6000 is a caterer's dream thanks to retractable pull out drums, allowing for fast and easy stock replenishment and making cleaning each drum a piece of cake.

An Operator's Dream: Remove each drum individually for easy filling and straightforward cleaning.

EASY-LOAD SHELVES • HEALTH CONTROL • SET 3 PRICES PER DRUM

Powerful LED Lighting • A+ Energy Efficiency • Effortless Maintenance

# Retractable Pull-out Drums

Loading and cleaning has NEVER been easier.