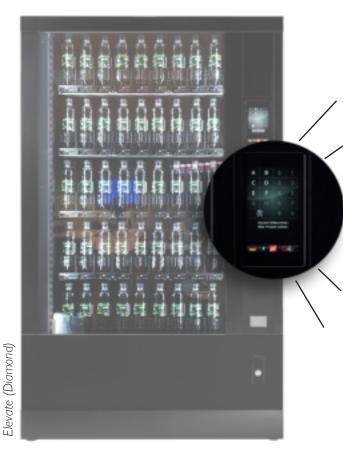

## Modern, High Turn Over, High Capacity Machines

The Elevate range of machines have been designed with a simple idea in mind - high turn over.

Available in two models - Quartz and Diamond. Each model is available in two sizes M and L.. Alongside its clean lines, the Elevate features a stunning, operator friendly touch screen (Diamond) to increase advertising revenue or a simple, user friendly keypad (Quartz). The experience of the elevator mechanism delivering your drink has demonstrable theatrical value, encouraging repeat purchases as well as being functionally superior to non-elevator drinks machines.

Featuring a 7" High Definition Display and intergrated USB, the Elevate Diamond benefits from the latest technology:

- » Download customer statistics easily
- » Advertising opportunities
- » Sales summaries: See £s spent per item, per shelf or for the whole machine
- » Upload images and videos to the screen simply via USB
- » Away with codes! Clear on-screen messages for diagnosis and maintenance
- » Clone machine configuration including prices/ Images/videos and products via USB
- » Configurable Happy Hour pricing
- » Assign images to each product
- » Set multi-product 'deals' i.e. Buy A0 and A1 as a combo and save £X
- » Split pricing available pay using cashless and save