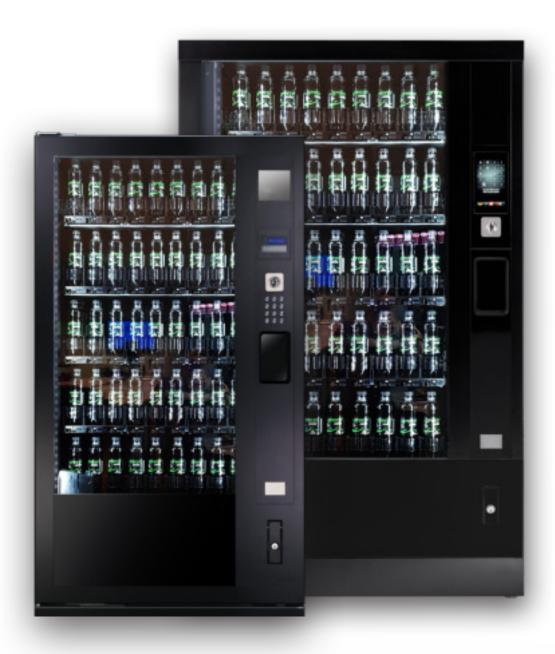

## Modern, High Turn Over, High Capacity Machines

The Elevate range of machines have been designed with a simple idea in mind - high turn over.

Available in two models - Quartz and Diamond. Each model is available in two sizes M and L.. Alongside its clean lines, the Elevate features a stunning, operator friendly touch screen (Diamond) to increase advertising revenue or a simple, user friendly keypad (Quartz). The experience of the elevator mechanism delivering your drink has demonstrable theatrical value, encouraging repeat purchases as well as being functionally superior to non-elevator drinks machines.

**Quartz M -** 1,830 × 990 × 880mm **Quartz L -** 1,830 × 1,140 × 880mm

**Diamond M** - 1,830 × 990 × 895mm **Diamond L** - 1,830 × 1,140 × 895mm

Feature-rich cold drink vending with a contemporary-edge