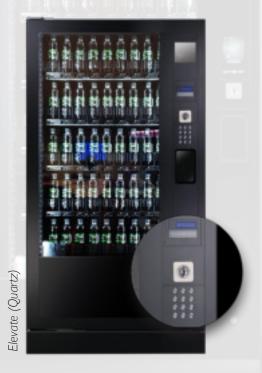

## Modern, High Turn Over, High Capacity Machines

The Elevate range of machines have been designed with a simple idea in mind - high turn over.

Available in two models - Quartz and Diamond. Each model is available in two sizes M and L.. Alongside its clean lines, the Elevate features a stunning, operator friendly touch screen (Diamond) to increase advertising revenue or a simple, user friendly keypad (Quartz). The experience of the elevator mechanism delivering your drink has demonstrable theatrical value, encouraging repeat purchases as well as being functionally superior to non-elevator drinks machines.

**Quartz/Diamond M** - 7 selections per shelf, up to 8 shelves, up to 56 selections **Quartz/Diamond L** - 9 selections per shelf, up to 8 shelves, up to 72 selections

Rock solid delivery system • Low Maintenance • Energy Rating A++ • Multiple configurations